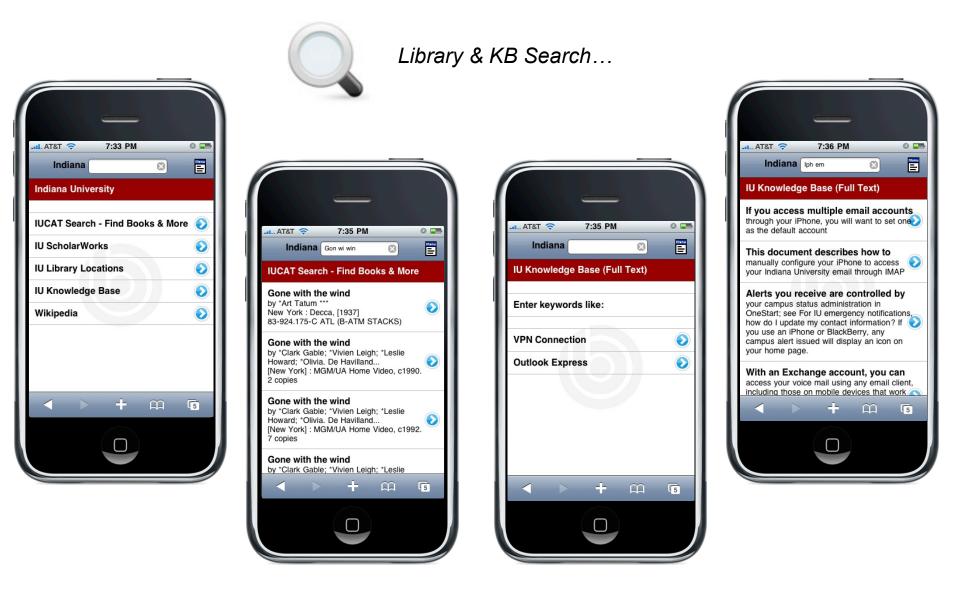

### m.iu.edu

#### Choose a campus view

| III AT&T                                                                                                        | 0 |
|-----------------------------------------------------------------------------------------------------------------|---|
| Need an app from a different camp<br>a campus from the list below to view<br>more about <u>IU Mobile Views.</u> |   |
| IU AII                                                                                                          | > |
| IU Bloomington                                                                                                  | > |
| IUPUI                                                                                                           | > |
| IUPUC                                                                                                           | > |
| IU East                                                                                                         | > |
| IPFW                                                                                                            | > |
| IU Kokomo                                                                                                       | > |
| IU Northwest                                                                                                    | > |
| IU South Bend                                                                                                   | > |
| IU Southeast                                                                                                    | > |
| < > + m                                                                                                         | 6 |
|                                                                                                                 |   |