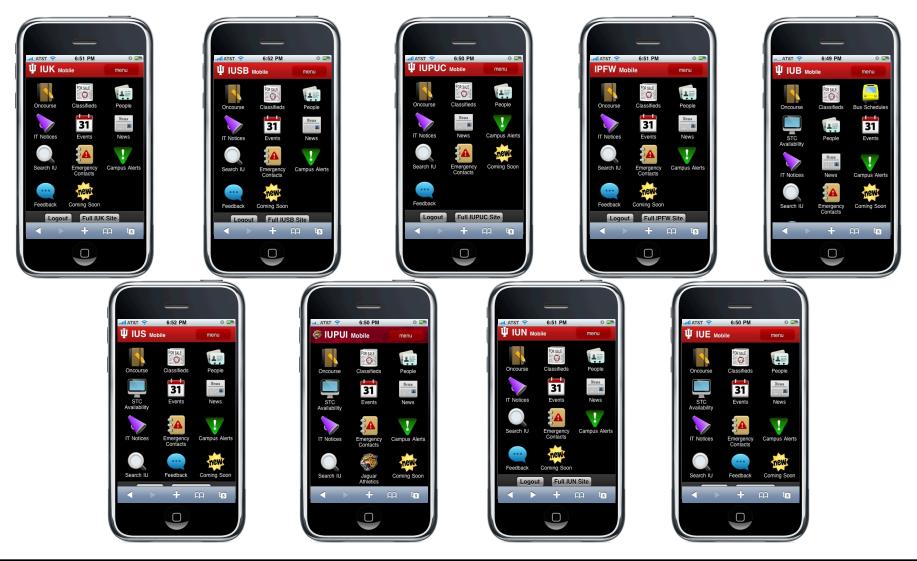

#### Campus Branding

What's next?

Maps

**Athletics** 

Dining hall menus

Parking

more Oncourse functionality

Users' Choice!