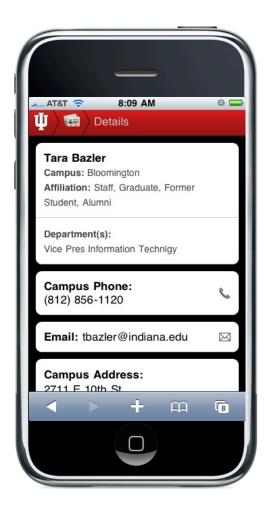

#### Find People...

| _                                            |     |
|----------------------------------------------|-----|
| AT&T 🗢 8:08 AM                               | 0 🗖 |
| 🔱 🕼 Find People                              |     |
|                                              |     |
| Last name:                                   |     |
|                                              |     |
| $\bigcirc$ starts with $\bigcirc$ is exactly |     |
| First name:                                  | 1   |
|                                              |     |
|                                              |     |
| Any Status                                   | V   |
|                                              |     |
| Any Campus                                   |     |
| · · · · · · · · · · · · · · · · · · ·        |     |
| User name:                                   |     |
| < > + m                                      | 8   |
|                                              |     |
|                                              |     |
|                                              |     |

Click to call Click to email