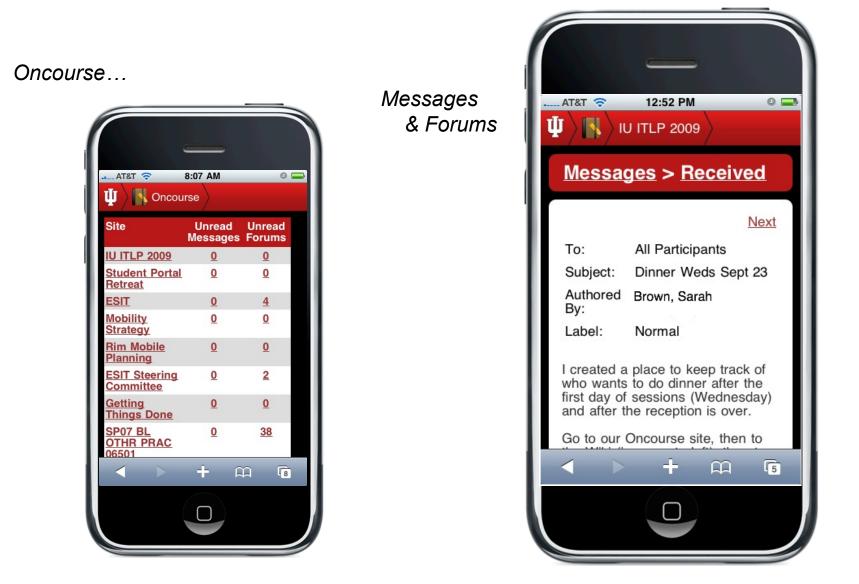

<ul> <li>For security reasons, you will need to close your web browser when you finish using services that require authentication.</li> <li>If you need assistance, view login help.</li> </ul> |
| Copyright©2009 The Trustees of Indiana University   Copyright<br>Complaints                                                                                                                     |
| < → + m ©                                                                                                                                                                                       |
|                                                                                                                                                                                                 |



### m.iu.edu



 $\Psi$  indiana university

### m.iu.edu

#### Find People...

| _                                            |     |
|----------------------------------------------|-----|
| AT&T 🗢 8:08 AM                               | 0 🗖 |
| 🔱 🕼 Find People                              |     |
|                                              |     |
| Last name:                                   |     |
|                                              |     |
| $\bigcirc$ starts with $\bigcirc$ is exactly |     |
| First name:                                  | 1   |
|                                              |     |
|                                              |     |
| Any Status                                   | V   |
|                                              |     |
| Any Campus