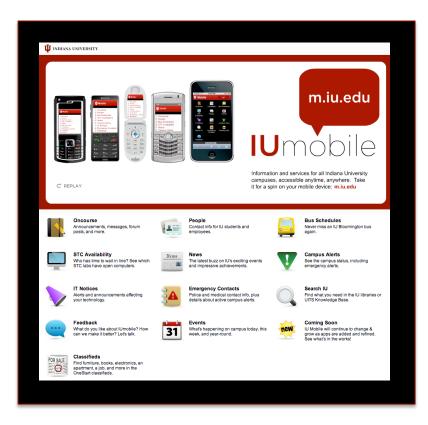

# Moving to Mobile

### m.iu.edu

#### On your computer...

#### On your phone...