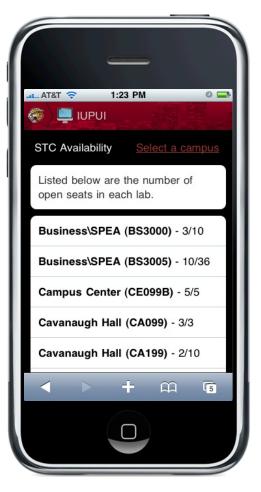

### m.iu.edu

#### Computer Labs...

| $\sim$ |   | ~ ~ | :2: | - | _ |   |   |   |   |
|--------|---|-----|-----|---|---|---|---|---|---|
|        | a | SS  | Ш   | е | a | S |   |   |   |
|        |   |     |     | - |   | - | - | - | - |

IT Notices...