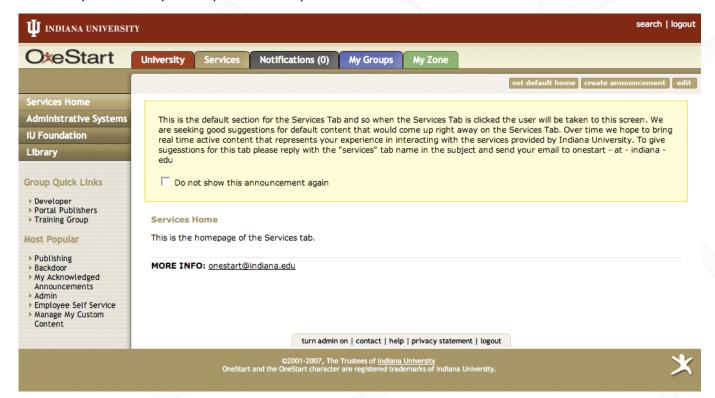

University Services Notifications (3) My Groups My Zone

- Consistent tabs
  - All users will see the same top-level tabs
- Limit to 5
  - The number of tabs will not fluctuate
- Color
  - Each tab will have its own color
  - This color will extend into the web page

- Services Interactive services pertinent to what you do at IU
  - Email, calendar, Kuali, Oncourse, etc.

- Notifications
  - Any electronic transactions (drop class, hire employee)
  - Action list counter