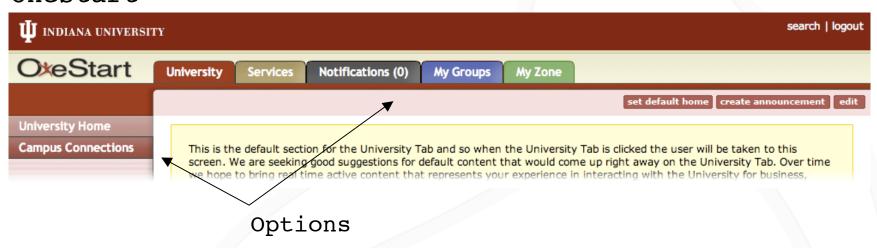

University Services Notifications (3) My Groups My Zone

- Consistent tabs
  - All users will see the same top-level tabs
- Limit to 5
  - The number of tabs will not fluctuate
- Color
  - Each tab will have its own color
  - This color will extend into the web page

- University Information pertinent to who you are at IU
  - Student grades, financial aid, residential housing information, parking permits, etc.
  - Staff/Faculty paycheck, benefits, parking permits, open enrollment, etc.

- Services Interactive services pertinent to what you do at IU
  - Email, calendar, Kuali, Oncourse, etc.

- Notifications
  - Any electronic transactions (drop class, hire employee)
  - Action list counter

- My Groups customized list of sections available to specified groups of users (UIS Developers, UITS Intranet, etc.)
  - Add links to the 'Group Quick Links' menu
- Your OneStart groups will follow you to OneStart<sup>2</sup>

- My Zone personalization
  - Add links to the 'My Preferred Content' menu
  - Create personalized sections