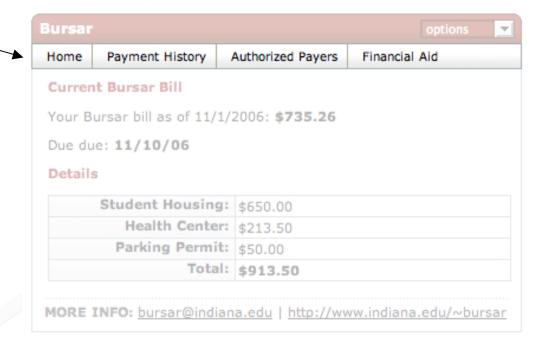

#### Current OneStart Channel

- University Information pertinent to who you are at IU
  - Student grades, financial aid, residential housing information, parking permits, etc.
  - Staff/Faculty paycheck, benefits, parking permits, open enrollment, etc.