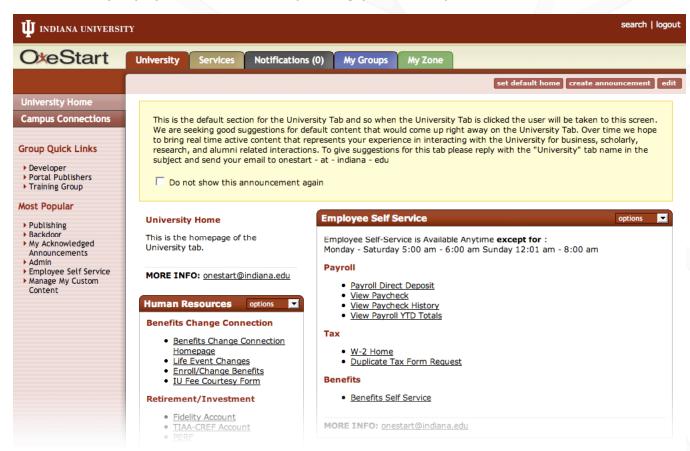

University Services Notifications (3) My Groups My Zone

- Consistent tabs
  - All users will see the same top-level tabs
- Limit to 5
  - The number of tabs will not fluctuate
- Color
  - Each tab will have its own color
  - This color will extend into the web page

- University Information pertinent to who you are at IU
  - Student grades, financial aid, residential housing information, parking permits, etc.
  - Staff/Faculty paycheck, benefits, parking permits, open enrollment, etc.

- Services Interactive services pertinent to what you do at IU
  - Email, calendar, Kuali, Oncourse, etc.

- Notifications
  - Any electronic transactions (drop class, hire employee)
  - Action list counter

- My Groups customized list of sections available to specified groups of users (UIS Developers, UITS Intranet, etc.)
  - Add links to the 'Group Quick Links' menu
- Your OneStart groups will follow you to OneStart<sup>2</sup>

- My Zone personalization
  - Add links to the 'My Preferred Content' menu
  - Create personalized sections