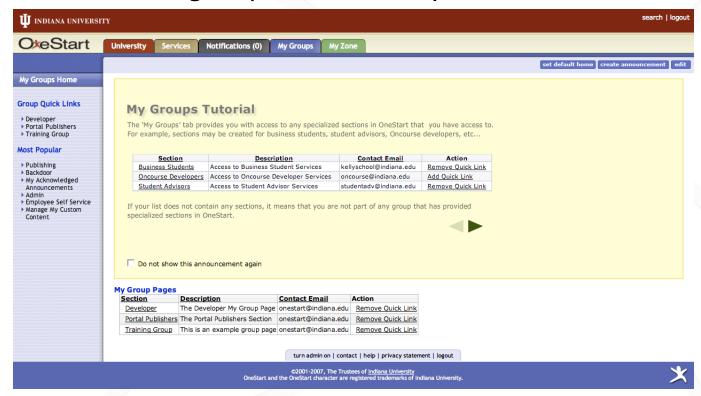

- My Groups customized list of sections available to specified groups of users (UIS Developers, UITS Intranet, etc.)
  - Add links to the 'Group Quick Links' menu
- Your OneStart groups will follow you to OneStart<sup>2</sup>