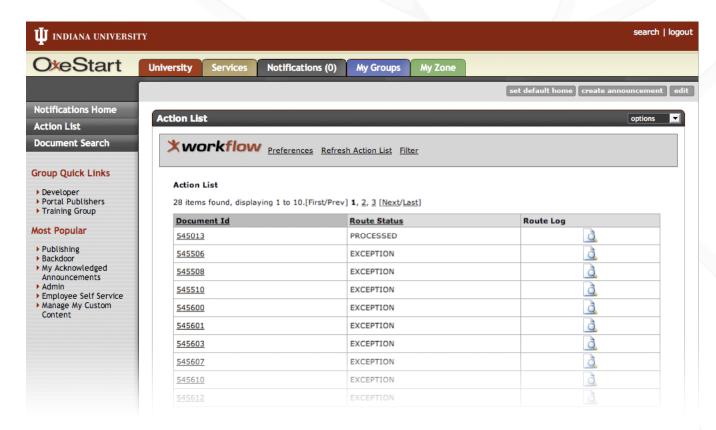

- Services Interactive services pertinent to what you do at IU
  - Email, calendar, Kuali, Oncourse, etc.

- Notifications
  - Any electronic transactions (drop class, hire employee)
  - Action list counter