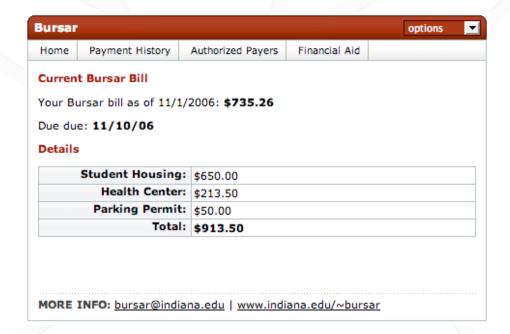

s
  - Any electronic transactions (drop class, hire employee)
  - Action list counter





- My Groups customized list of sections available to specified groups of users (UIS Developers, UITS Intranet, etc.)
  - Add links to the 'Group Quick Links' menu
- Your OneStart groups will follow you to OneStart<sup>2</sup>





- My Zone personalization
  - Add links to the 'My Preferred Content' menu
  - Create personalized sections





# **Tab and Sub Tab Migration**

- Current content will be organized into sections and subsections
- Sub tabs were easily overlooked - so much top level information in OneStart
- Moving to a more familiar web page based approach navigation on the left





## **Channel becomes Content**

#### Current OneStart Channel



#### OneStart<sup>2</sup> Content Portlet





## **Content Features**

- Content navigation
- Contact information





## **Content Features**

- Content navigation
- Contact information





## **OneStart Header**



#### OneStart<sup>2</sup>





### **Services Home** Administrative Systems **EPIC** FIS HRMS PDP **Account Management Group Quick Links** ▶ Developer ▶ Portal Publishers Most Popular ▶ Registration ▶ Class Schedule Direct Deposit ▶ Classifieds ▶ PTO **My Preferred Content** ▶ Email ▶ IU Address Book ▶ Paycheck

- Sections and Subsections
- Group Quick Links
- Most Popular
- My Preferred Content



#### **Services Home**

**Administrative Systems** 

EPIC

FIS

**HRMS** 

PDP

**Account Management** 

#### Group Quick Links

- Developer
- ▶ Portal Publishers

#### Most Popular

- ▶ Registration
- Class Schedule
- Dir