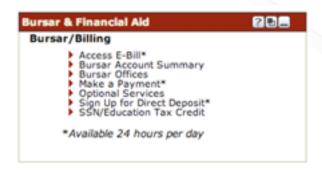

ar, Kuali, Oncourse, etc.





- Notifications
  - Any electronic transactions (drop class, hire employee)
  - Action list counter





- My Groups customized list of sections available to specified groups of users (UIS Developers, UITS Intranet, etc.)
  - Add links to the 'Group Quick Links' menu
- Your OneStart groups will follow you to OneStart<sup>2</sup>





- My Zone personalization
  - Add links to the 'My Preferred Content' menu
  - Create personalized sections





# **Tab and Sub Tab Migration**

- Current content will be organized into sections and subsections
- Sub tabs were easily overlooked - so much top level information in OneStart
- Moving to a more familiar web page based approach navigation on the left





## **Channel becomes Content**

#### Current OneStart Channel



#### OneStart<sup>2</sup> Content Portlet





## **Content Features**

- Content navigation
- Contact information





## **Content Features**

- Content navigation
- Contact information





## **OneStart Header**



#### OneStart<sup>2</sup>





### **Services Home** Administrative Systems **EPIC** FIS HRMS PDP **Account Management Group Quick Links** ▶ Developer ▶ Portal Publishers Most Popular ▶ Registration ▶ Class Schedule Direct Deposit ▶ Classifieds ▶ PTO **My Preferred Content** ▶ Email ▶ IU Address Book ▶ Paycheck

- Sections and Subsections
- Group Quick Links
- Most Popular
- My Preferred Content



#### **Services Home**

**Administrative Systems** 

EPIC

FIS

**HRMS** 

PDP

**Account Management** 

#### Group Quick Links

- Developer
- ▶ Portal Publishers

#### Most Pop