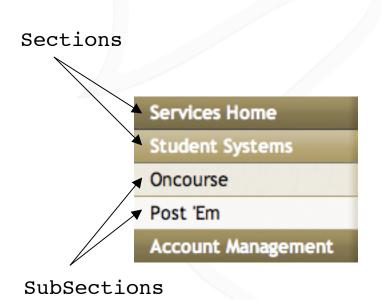

# **New Concepts / Terminology**

- Limited Number of Top-Level Tabs
- Sections/SubSections
- Content
- Redesigned OneStart Header
- Sidebar

# **Tab and Sub Tab Migration**

- Current content will be organized into sections and subsections
- Sub tabs were easily overlooked - so much top level information in OneStart
- Moving to a more familiar web page based approach navigation on the left