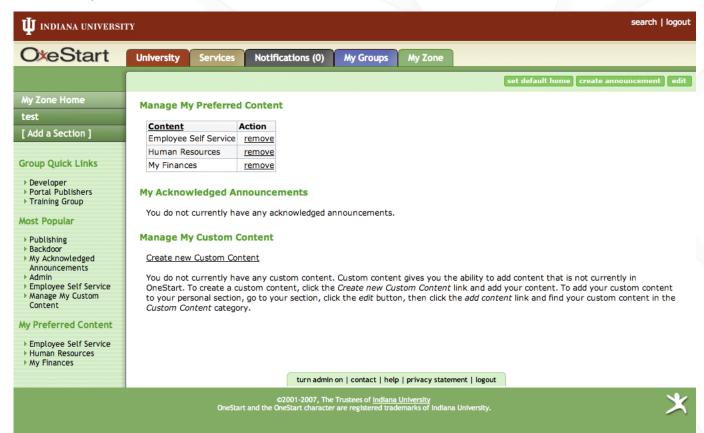

- My Zone personalization
  - Add links to the 'My Preferred Content' menu
  - Create personalized sections

- Sections and Subsections
- Group Quick Links
- Most Popular
- My Preferred Content